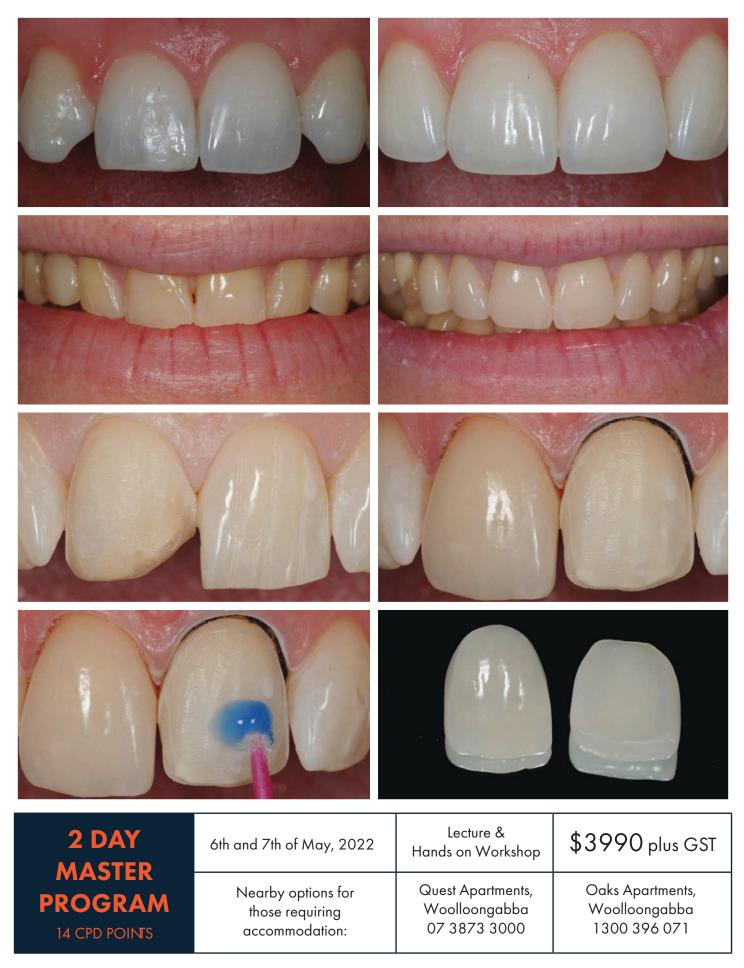

## PERFECT PORCELAIN VENEERS

## Veneers are the ultimate conservative and aesthetic restorations which can return strength, function and exceptional aesthetics to the teeth.

This jam packed program will discuss porcelain veneers in detail. Specific focus will be on:

- The theory of how Veneers work, and ensuring success
- Which porcelain system to choose for each situation
- Preparations for incisors, premolars and molars
- Limitations (how dark is too dark to mask?)
- Temporisation
- Cementation